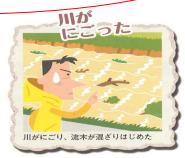

## **株存水が** たこのた している沢や井戸の水がにこってきた

If you become aware of any of the

following phenomenon then evacuate

The muddying of usually clear wetlands and wells.

Hearing the sound of the earth rumbling.

A river becomes murky and starting having driftwood.