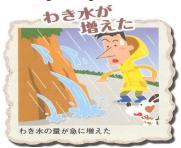

The amount of spring water suddenly increases.

Spring water that usually flows dries up.