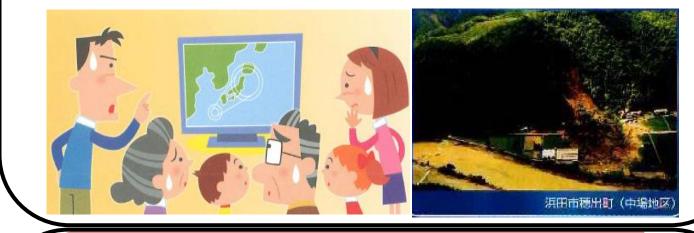

## Recently, there have been many landslide related disasters in Shimane!

You can find out just how dangerous a landslide is or the current amount of rainfall by scanning the QR codes below.

 土砂災害警戒
リアルタイム雨量
県内123箇所の観測所の雨量を表示
http://www1.pref.shimane.lg.jp/ contents/sabo\_uryou/www/i/