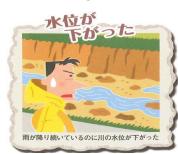

出典(さし絵):(社)日本治山治水協会 『山地災害防止パンフレット』より

Tress on a mountain side start slanting and cracks on

River levels dropping despite continued rainfall.

Rocks have fallen from the slopes of a mountain.