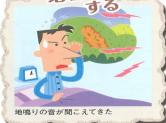

## **株存水が** たこのた している沢や井戸の水がにこってきた

If you become aware of any of the

following phenomenon then evacuate

The muddying of usually clear wetlands and wells.

Hearing the sound of the earth rumbling.

A river becomes murky and starting having driftwood.