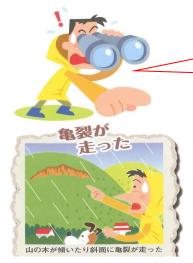

出典(さし絵):(社)日本治山治水協会 『山地災害防止パンフレット』より

Tress on a mountain side start slanting and cracks on

River levels dropping despite continued rainfall.

Rocks have fallen from the slopes of a mountain.