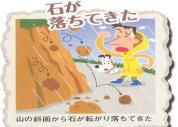

出典(さし絵):(社)日本治山治水協会 『山地災害防止パンフレット』より

Tress on a mountain side start slanting and cracks on

River levels dropping despite continued rainfall.

Rocks have fallen from the slopes of a mountain.