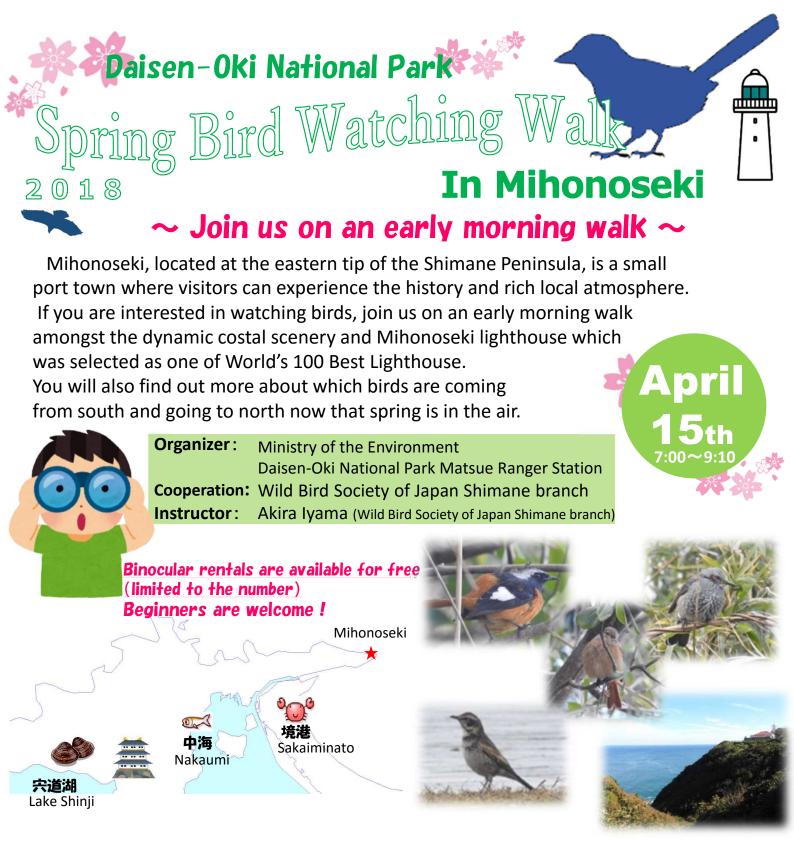

| Date :        | April, 15th 7:00~9:10                         |
|---------------|-----------------------------------------------|
| Meet :        | In from of North observatory at Mihonoseki    |
|               | Lighthouse Parking lot                        |
| Eligibility : | Over 4 <sup>th</sup> grade Elementally school |
| Capacity :    | 15 people                                     |
| Fee:          | ¥50 (for insurance)                           |
| What to wear: | Long sleeve, long pants, Hat, Sports shoes    |
|               |                                               |

What to bring: Participation fee, Insurance Card, Binocular

XLight Rain or Shine, In the case of cancellation due to stormy weather, we will contact you by 5pm a day before

## ▼ Application

Please app