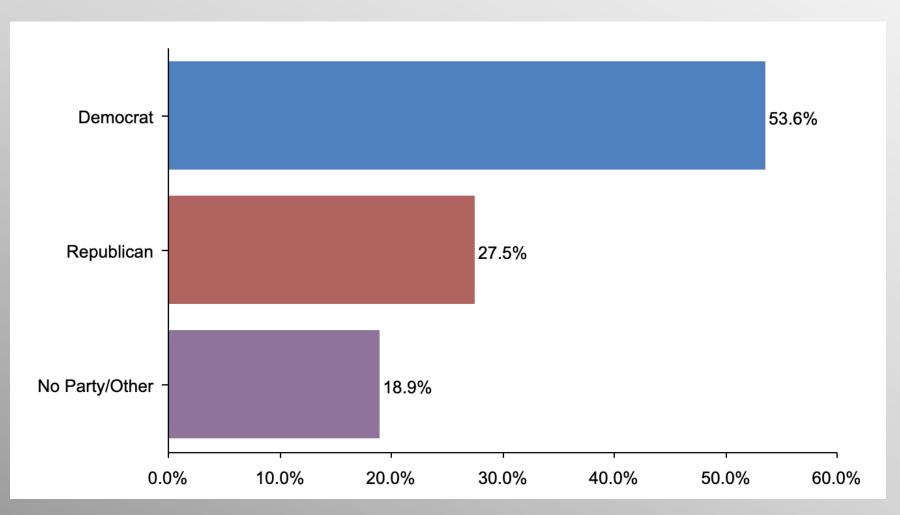

#### The Lesson of Trafalgar:

Superior strategy, innovative tactics, and bold leadership can prevail even over larger numbers and greater resources.

info@trf-grp.com thetrafalgargroup.org f The Trafalgar Group

**y** @trafalgar\_group

# New York Statewide General Election Survey

Aug-Sept 2022

In conjunction with:



#### **New York Survey**





- Conducted 08/31/22 09/01/22
- 1091 Respondents
- Likely 2022 General Election Voters
- Response Rate: 1.45%
- Margin of Error: 2.9%
- Confidence: 95%
- Response Distribution: 50%
- Methodology: TheTrafalgarGroup.org/Polling-Methodology



#### **NY Gov Race**



If the election for Governor were held today, for whom would you vote?





#### **Party Participation**







### **Age Participation**







## **Ethnicity Participation**







## **Gender Participation**