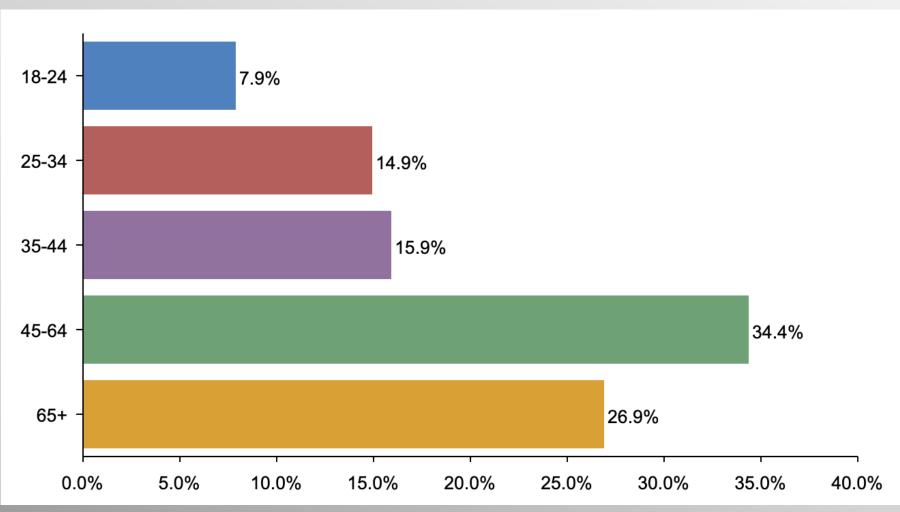

#### The Lesson of Trafalgar:

Superior strategy, innovative tactics, and bold leadership can prevail even over larger numbers and greater resources.

info@trf-grp.com thetrafalgargroup.org f The Trafalgar Group

**y** @trafalgar\_group

# New York Statewide General Election Survey

Aug-Sept 2022

In conjunction with:



#### **New York Survey**





- Conducted 08/31/22 09/01/22
- 1091 Respondents
- Likely 2022 General Election Voters
- Response Rate: 1.45%
- Margin of Error: 2.9%
- Confidence: 95%
- Response Distribution: 50%
- Methodology: TheTrafalgarGroup.org/Polling-Methodology



#### **NY Gov Race**



If the election for Governor were held today, for whom would you vote?





#### **Party Participation**







### **Age Participation**







## **Ethnicity Participation**







## **Gender Participation**