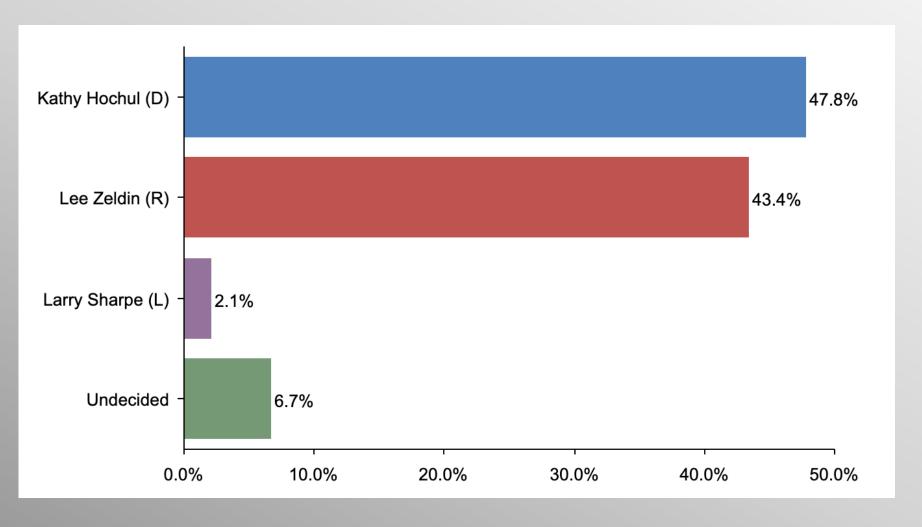

#### **NY Gov Race**

If the election for Governor were held today, for whom would you vote?