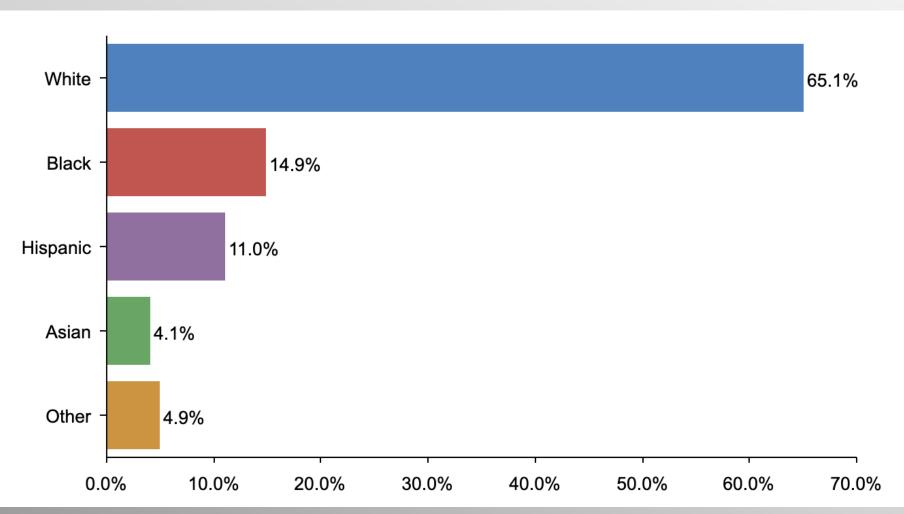

#### The Lesson of Trafalgar:

Superior strategy, innovative tactics, and bold leadership can prevail even over larger numbers and greater resources.

info@trf-grp.com thetrafalgargroup.org f The Trafalgar Group

**y** @trafalgar\_group

# New York Statewide General Election Survey

Aug-Sept 2022

In conjunction with:



#### **New York Survey**





- Conducted 08/31/22 09/01/22
- 1091 Respondents
- Likely 2022 General Election Voters
- Response Rate: 1.45%
- Margin of Error: 2.9%
- Confidence: 95%
- Response Distribution: 50%
- Methodology: TheTrafalgarGroup.org/Polling-Methodology



#### **NY Gov Race**



If the election for Governor were held today, for whom would you vote?





#### **Party Participation**







### **Age Participation**







## **Ethnicity Participation**







## **Gender Participation**