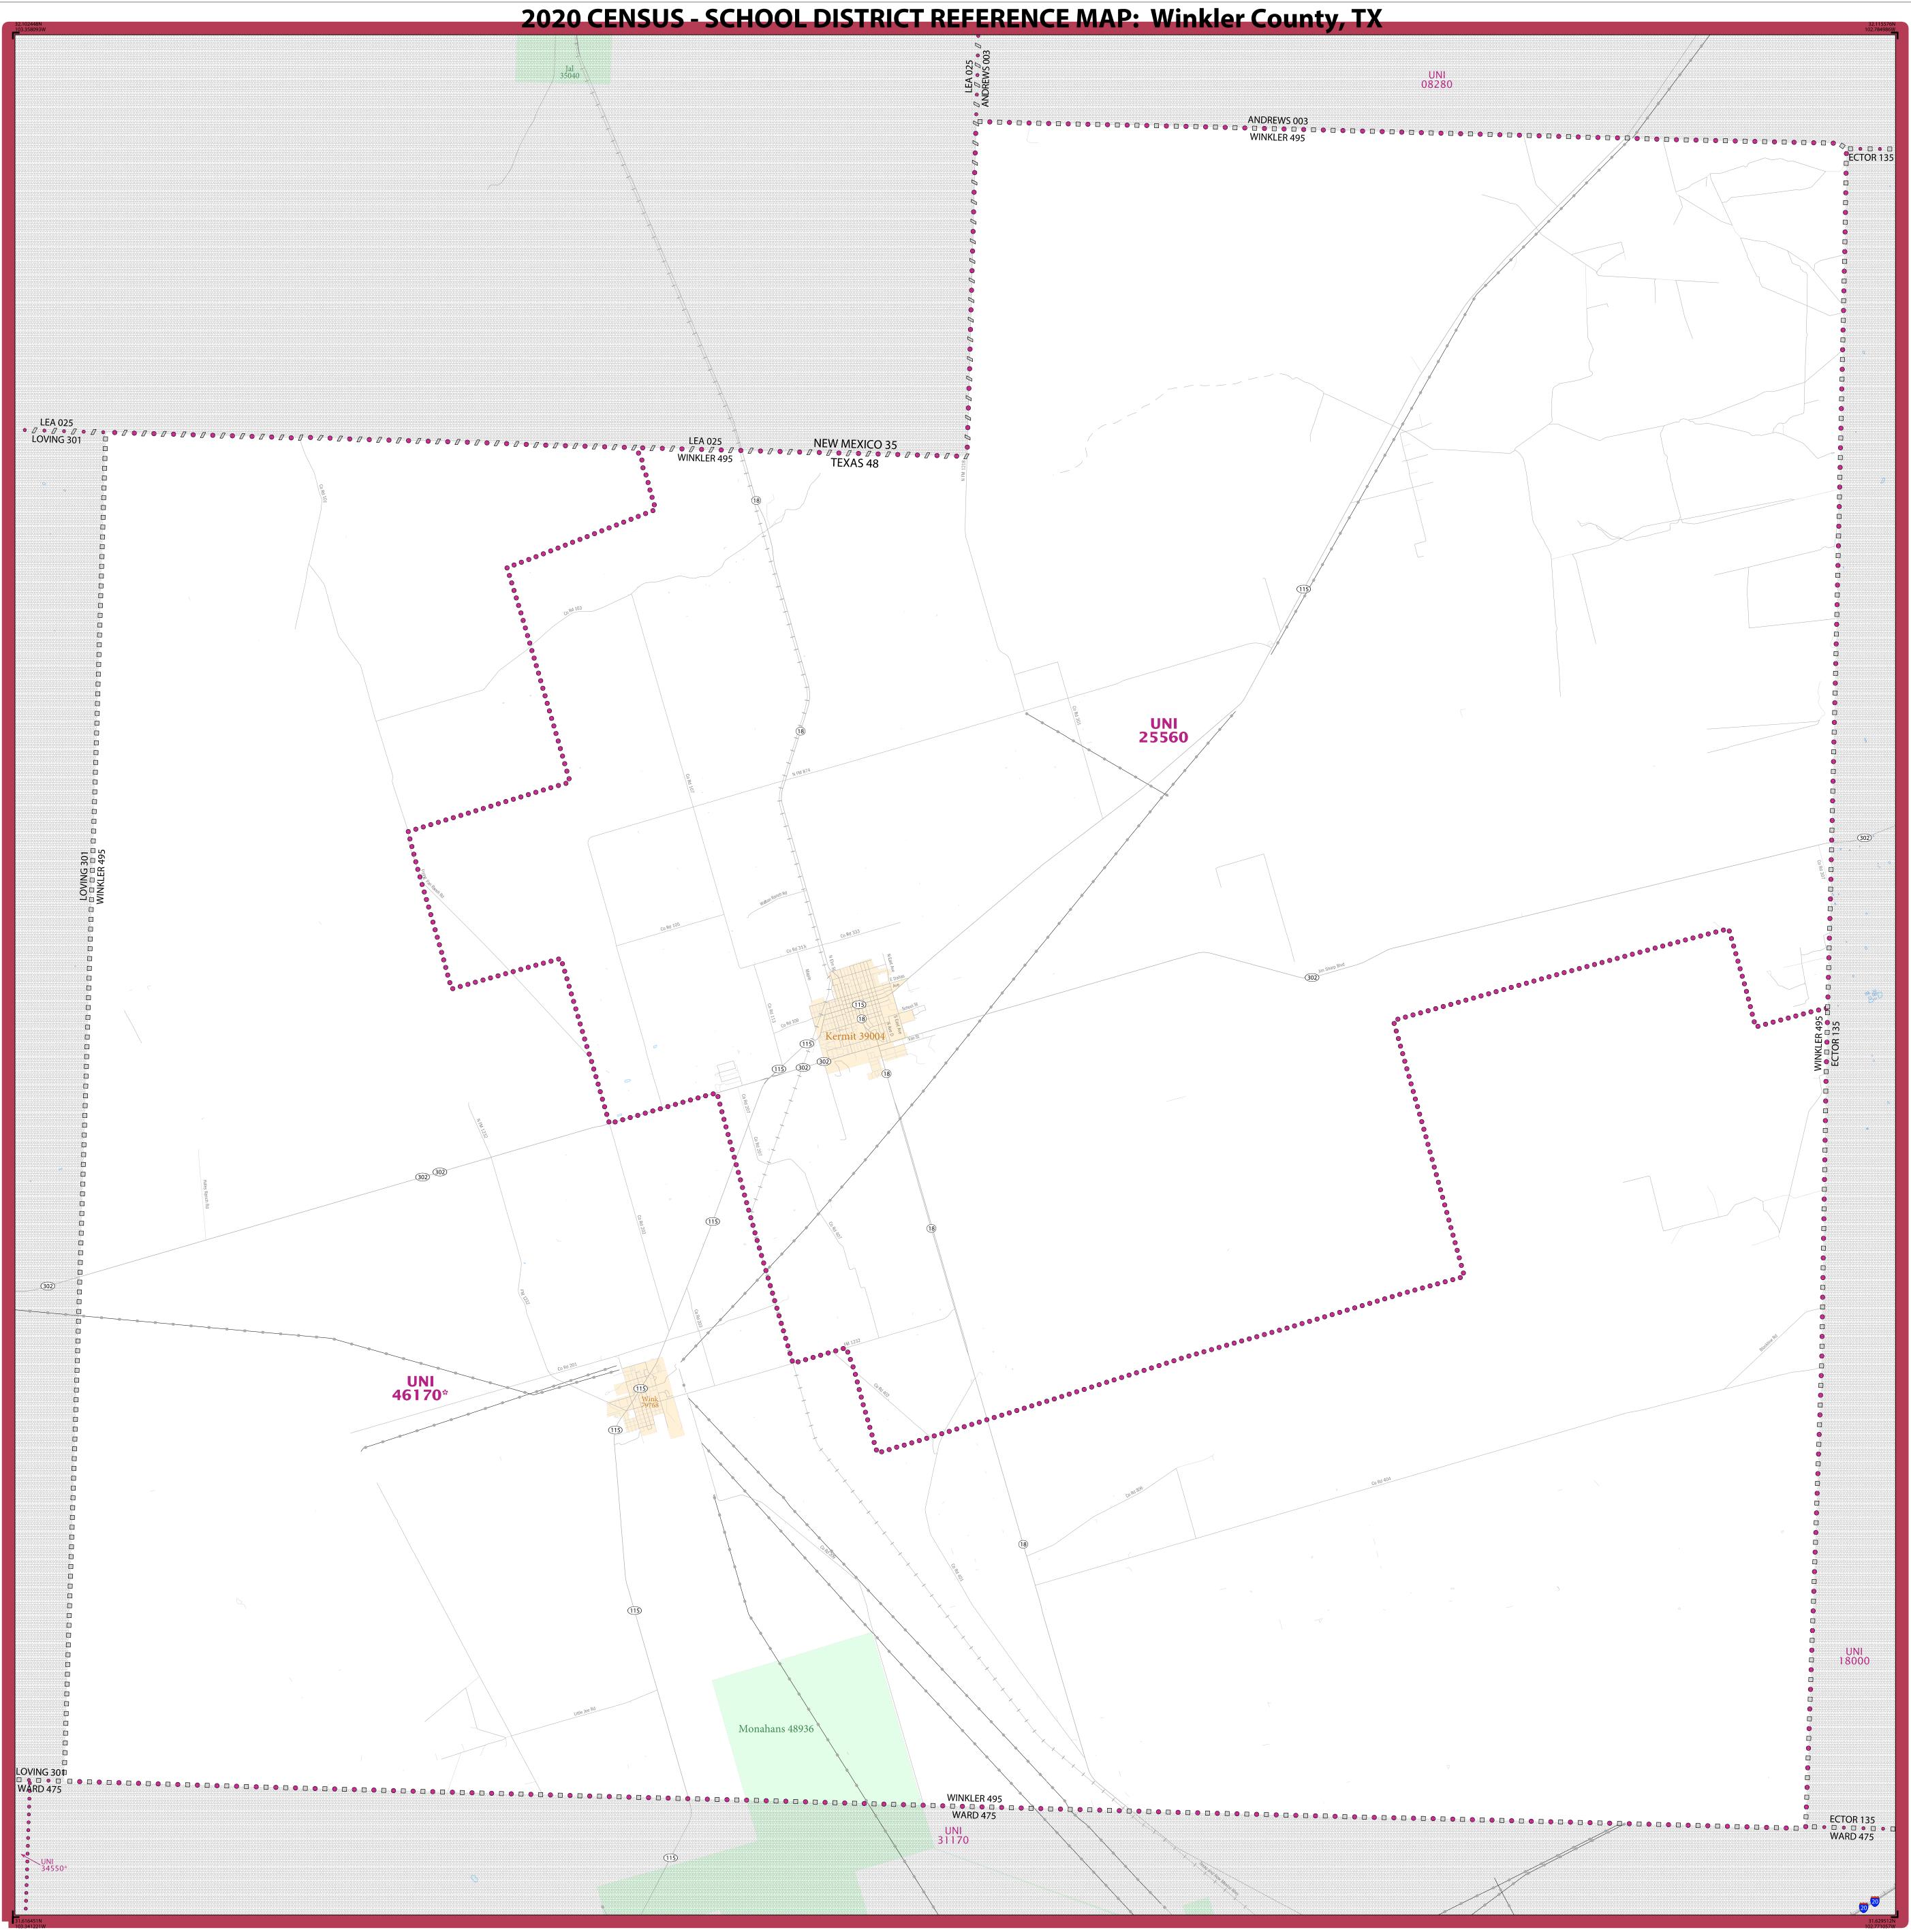

All legal boundaries and names are as of January 1, 2020. The boundaries shown on this map are for Census Bureau statistical data collection and tabulation purposes only; their depiction and designation for statistical purposes does not constitute a determination of jurisdictional authority or rights of ownership or entitlement. Geographic Vintage: 2020 Census (reference date: January 1, 2020) Data Source: U.S. Census Bureau's MAF/TIGER database (TAB20) Map Created by Geography Division: December 22, 2020 U.S. DEPARTMENT OF COMMERCE U.S. Census Bureau

W

| LEGEND                                           |               |                                                                                                                                                                               |    |                           |                       |                 |                 |  |
|--------------------------------------------------|---------------|-------------------------------------------------------------------------------------------------------------------------------------------------------------------------------|----|---------------------------|-----------------------|-----------------|-----------------|--|
| SYMBOL DESCRIPTION                               |               | <u>SYMBOL</u>                                                                                                                                                                 |    |                           | LABEL STYLE           |                 |                 |  |
| International                                    |               | $\bigcirc \bigcirc $ |    | ជា                        | ☆                     | CANADA          |                 |  |
| Federal American Indian<br>Reservation           |               |                                                                                                                                                                               |    |                           | •                     | L'ANSE RES 1880 |                 |  |
| Off-Reservation Trust<br>Land                    |               | • • • • • • • • • • • • •                                                                                                                                                     |    | •••                       | •                     | T1880           |                 |  |
| State American Indian<br>Reservation             |               |                                                                                                                                                                               |    |                           | •                     | Tama Res 9400   |                 |  |
| Alaska Native Regional<br>Corporation            |               | + + + + + +                                                                                                                                                                   |    |                           | +                     | NANA ANRC 52120 |                 |  |
| State (or statistically equivalent entity)       |               |                                                                                                                                                                               |    |                           | 7                     | NEW YORK 36     |                 |  |
| County (or statistically equivalent entity)      |               |                                                                                                                                                                               |    |                           |                       | ERIE 029        |                 |  |
| Minor Civil Division<br>(MCD) <sup>1,2</sup>     |               | 000000                                                                                                                                                                        |    | ۵                         | Bristol town 07485    |                 |                 |  |
| Consolidated City                                |               | 00000                                                                                                                                                                         |    | C                         | MILFORD 47500         |                 |                 |  |
| Incorporated Place <sup>2,3</sup>                |               |                                                                                                                                                                               |    |                           | Davis 18100           |                 |                 |  |
| Census Designated Place (CDP) <sup>3</sup>       |               |                                                                                                                                                                               |    |                           | Incline Village 35100 |                 |                 |  |
| Unified School District <sup>4</sup>             |               | •••                                                                                                                                                                           | •• | • •                       | •                     | UNI<br>03370    |                 |  |
| Secondary School District <sup>4</sup>           |               |                                                                                                                                                                               |    |                           |                       | SEC<br>99965    |                 |  |
| Elementary School District <sup>4</sup>          |               |                                                                                                                                                                               |    |                           |                       |                 |                 |  |
| DESCRIPTION                                      | <u>SYMBOL</u> |                                                                                                                                                                               |    |                           | DESCRI                | PTION           | SYMBOL          |  |
| Interstate                                       | 3             |                                                                                                                                                                               | -  |                           | Water Boo             | ły              | Pleasant Lake   |  |
| U.S. Highway                                     |               |                                                                                                                                                                               |    | Military                  |                       |                 |                 |  |
| State Highway or4                                |               |                                                                                                                                                                               | -  |                           | National or State     |                 |                 |  |
| Other Road Marsh                                 |               | Ln                                                                                                                                                                            |    | Park, Fores<br>Recreation |                       |                 | · Yosemite NP · |  |
| 4WD Trail, Stairway,<br>Alley, Walkway, or Ferry |               |                                                                                                                                                                               |    | Inset Area                | et Area               |                 |                 |  |
| Railroad                                         | Souther       | n RR                                                                                                                                                                          | -  |                           |                       |                 |                 |  |

Where international, state, county, and/or MCD boundaries coincide, the map shows the boundary symbol for only the highest-ranking of these boundaries. Geographic area names are followed by either their FIPS or census code.

SUBJECT AREA SCHOOL DISTRICTS ON MAP SHEETTYPECODENAMEUNI25560Kermit Independent School DistrictUNI46170Wink-Loving Independent School District

Sheet 1 of 1 PARENT sheets Total Sheets: 1 (Index 0; Parent 1; Inset 0)

NAME: Winkler County (495) ENTITY TYPE: County or statistically equivalent entity ST: Texas (48)

2020 CENSUS SD REF MAP (PARENT) Sheet ID: 251548495001